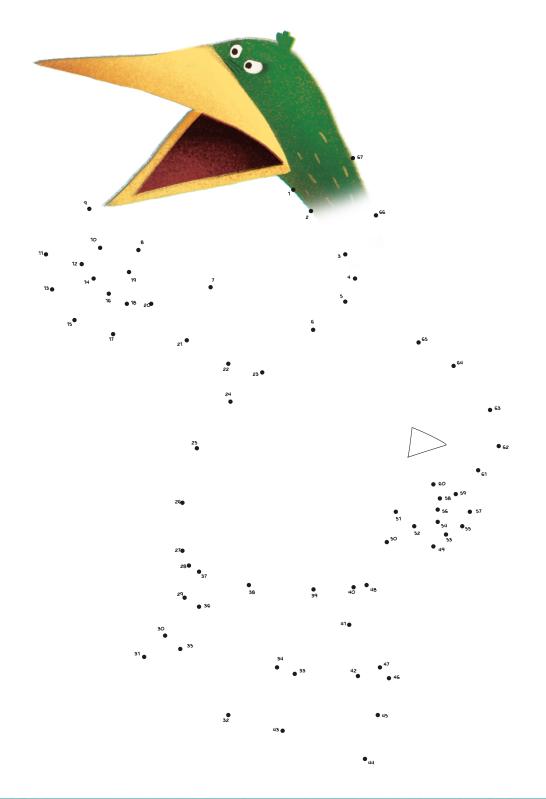

# ACTIVITY KIT!





## MATCH THE ANIMALS

DRAW A LINE FROM THE PICTURE OF EACH ANIMAL IN THE LEFT COLUMN TO ITS NAME IN THE RIGHT COLUMN.



PENGUIN

CROCODILE

RABBIT

BOAR

DUCK

COW



#### WORD SEARCH

THE WORD "BEAR" IS HIDDEN EIGHT TIMES IN THIS WORD SEARCH-CAN YOU FIND THEM ALL?

C

B

E

H

Z T X P Z E E J A R K R G I N Ι N D Y W U X Y K E Y P 5 I G A W G Y I Q 0 X 0 I K R K E E T J U R U P F C R F E P Z 0 A B E A A R Υ R E N R P J X T T N R G R P Z Z A W C Ι W Α 5 R N Z K 5 F Ι H R B T Q B P Х Υ I 0 E F G O Y W H N R W 5 A A X 5 N U G T E M T U 5 J T X B Υ



WHAT ABOUT LOOKING



N



#### FILL IN THE MISSING LETTERS

JUST LIKE BEAR, SOME LETTERS IN THESE WORDS AREN'T THERE! FILL IN THE MISSING LETTERS TO COMPLETE THE WORDS BELOW!





# CONNECT THE DOTS





### DRAW & COLOR

WHAT DOES YOUR BEAR LOOK LIKE? DRAW AND COLOR YOUR VERY OWN BEAR BELOW. WITH AN ADULT'S HELP, CUT IT OUT AND HIDE IT AROUND YOUR HOME!



## WHERE'S THE BEAR GAME

CUT OUT THIS BEAR ALONG THE DOTTED LINE AND HIDE HIM AROUND YOUR HOME, CLASSROOM, BOOKSTORE, OR LIBRARY FOR A FUN SEARCH GAME! QUICK! BEFORE HE HIDES HIMSELF!





## PHOTOCOPY THESE PAW PRINTS AND LEAVE A TRAIL TO THE MISSING BEAR!