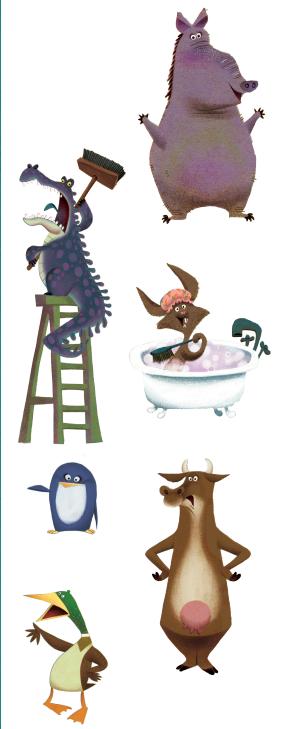

## MATCH THE ANIMALS

DRAW A LINE FROM THE PICTURE OF EACH ANIMAL IN THE LEFT COLUMN TO ITS NAME IN THE RIGHT COLUMN.

PENGUIN

CROCODILE

RABBIT

BOAR

DUCK

COW