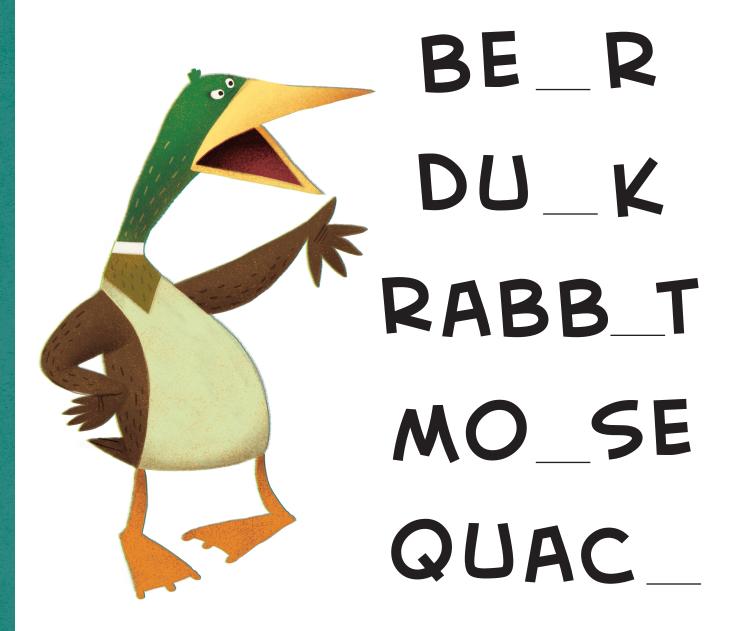

#### FILL IN THE MISSING LETTERS

JUST LIKE BEAR, SOME LETTERS IN THESE WORDS AREN'T THERE! FILL IN THE MISSING LETTERS TO COMPLETE THE WORDS BELOW!