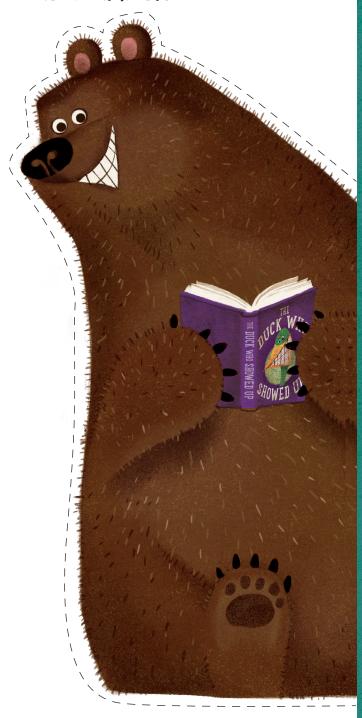

## WHERE'S THE BEAR GAME

CUT OUT THIS BEAR ALONG THE DOTTED LINE AND HIDE HIM AROUND YOUR HOME, CLASSROOM, BOOKSTORE, OR LIBRARY FOR A FUN SEARCH GAME! QUICK! BEFORE HE HIDES HIMSELF!