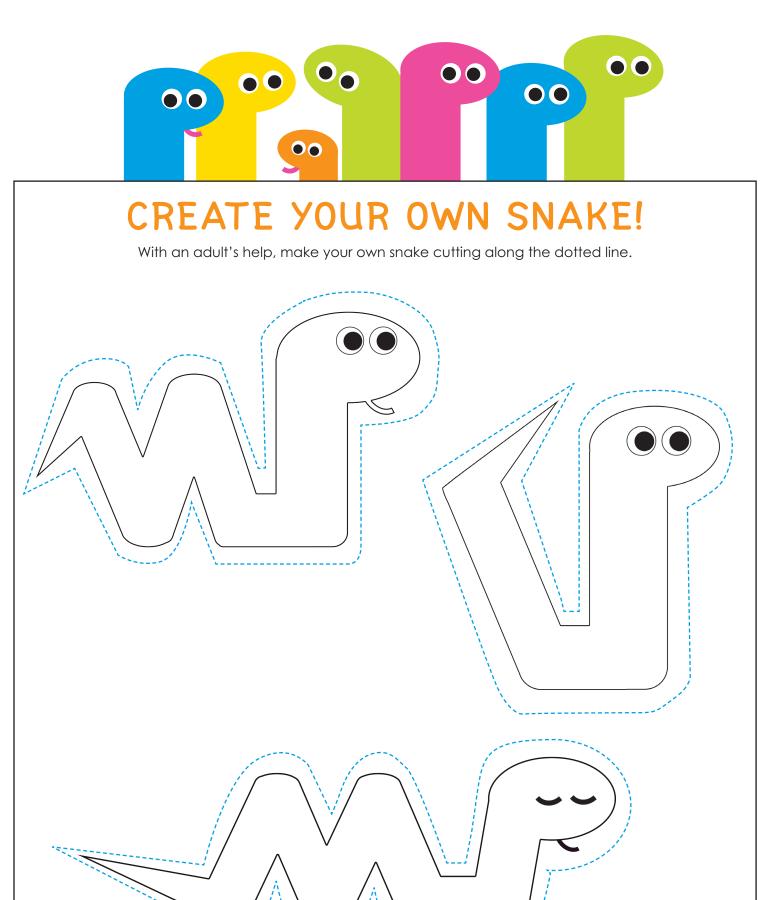

## DRAW YOUR OWN SNAKE!

Some snakes are pink, some snakes are green, and some snakes even wear glasses. Draw your own snake here.