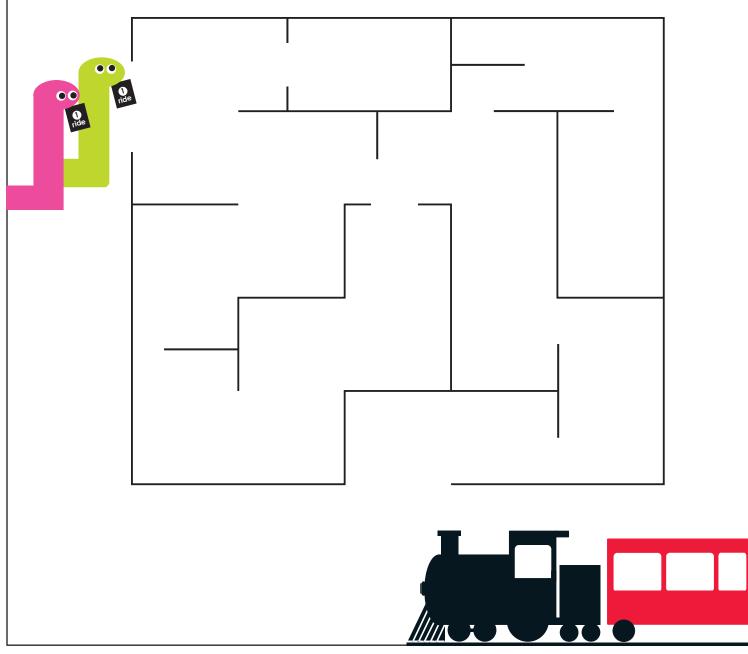

## SNAKES ON A TRAIN MAZE

Can these two snakes make it to the train before it leaves the station? Help them find the way!

**SNAKES ON A TRAIN** by KATHRYN DENNIS / AGES 2-5