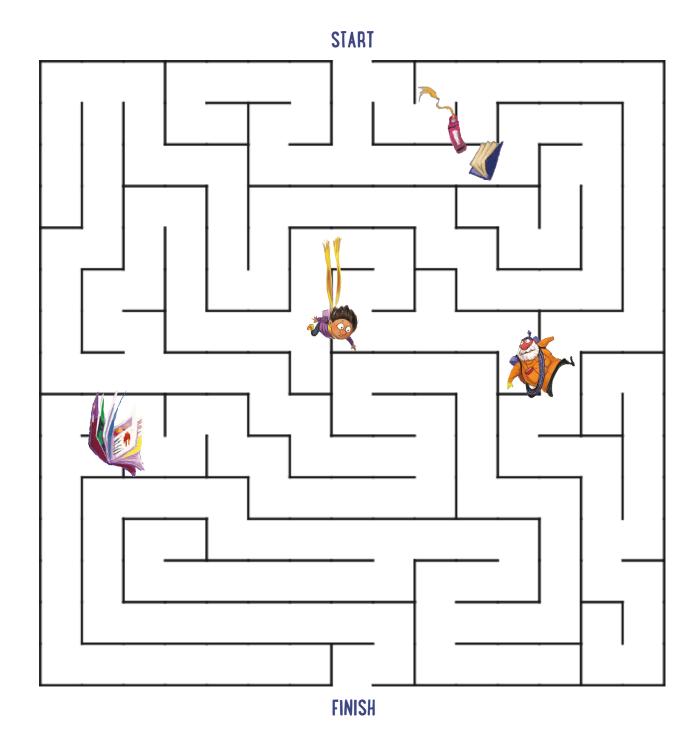

## Watch Where You're Falling!

Lucy is tumbling down the mountain! Avoid all the obstacles in the maze and make sure Lucy gets some hot cocoa safely.