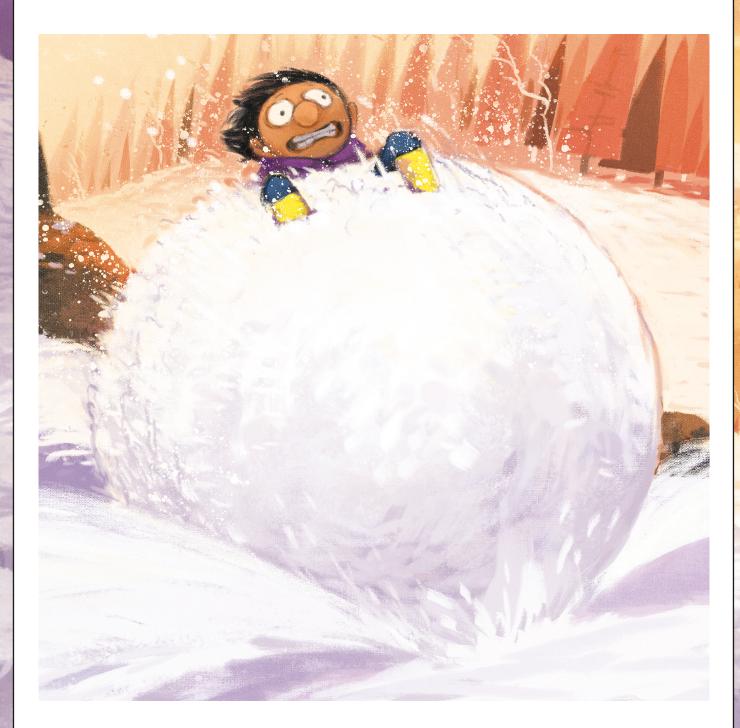

## It's a Snowball Effect!

Lucy has been rolling in a snowball for a while. Draw what she has collected so far in the snowball below.